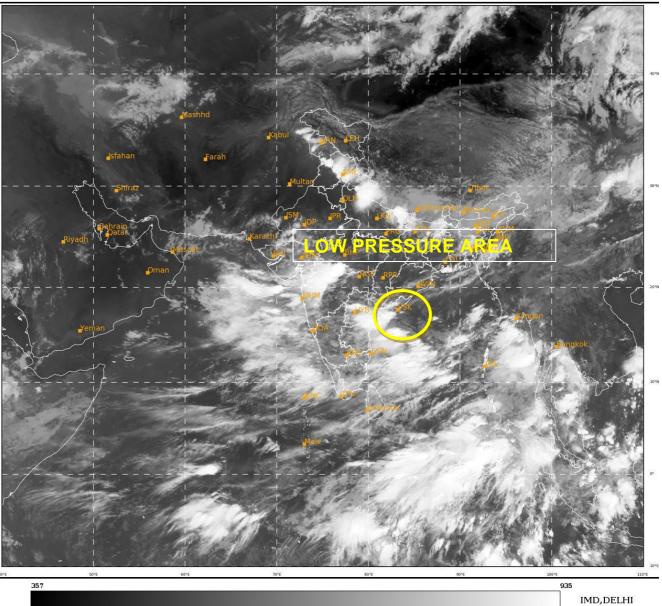

### **BAY OF BENGAL:**

A LOW PRESSURE AREA FORMED OVER WESTCENTRAL & ADJOINING NORTHWEST BAY OF BENGAL OFF NORTH ANDHRA PRADESH-SOUTH ODISHA COASTS IN THE EARLY MORNING (0000 UTC) AND IT PERSISTED OVER THE SAME REGION IN THE MORNING (0300 UTC) OF TODAY, THE 11TH JULY, 2021. THERE IS NO LIKELIHOOD OF IT'S INTENSIFICATION INTO A DEPRESSION. HENCE PROBABILITY OF CYCLOGENESIS IS NIL DURING NEXT 5 DAYS.

SCATTERED LOW AND MEDIUM CLOUDS WITH EMBEDDED INTENSE TO VERY INTENSE CONVECTION LAY OVER CENTRAL ADJOINING SOUTH BAY OF BENGAL ANDAMAN SEA AND MODERATE TO INTENSE CONVECTION LAY OVER REST BAY OF BENGAL.